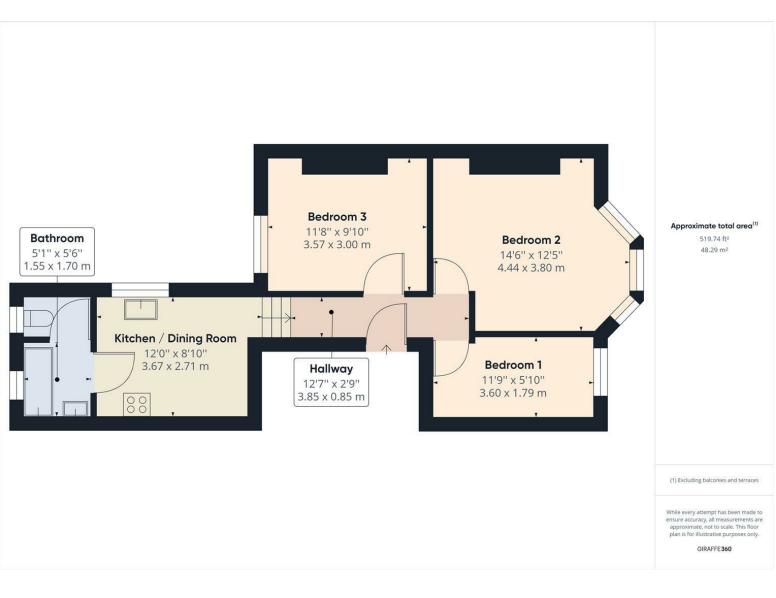

## 9 Rosehill Terrace, East Sussex, BN1 4JJ

- \* 3 double bedroom first floor flat \* £126.92 per person per week
- \* Situated just off the London Road which is a very popular student location
  \* Good size kitchen with dining table
- \* Modern neutral decor
- \* Council tax band A \* Available 9th September 2022
- \* 11 month tenancy